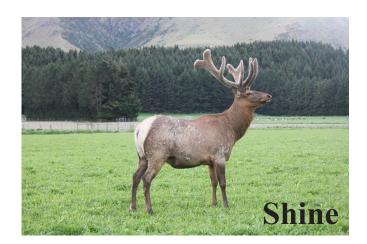

Shine G551/15 Tikana bull, Isobar son, 17kgs EWS birth year ADG 485g

WY0850/10 Purpose breed Edendale terminal sire, out of a Barber bull

**YY7215/17** Dual purpose bull, high growth rate, 17.45 kgs EWS birth year ADG 506g