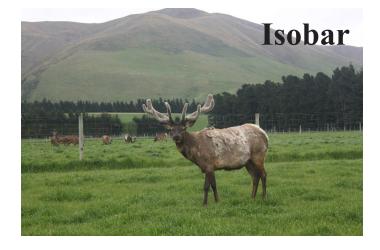

## Sires

**Isobar G246/12** Tikana bull, Storm son,18kgs EWS birth year ADG 450g

**George G386/13** Tikana bull, Nepia son, 20kgs EWS birth year ADG 425g

**G513/15** Tikana bull, Nepia son, 12kgs EWS birth year ADG 390g