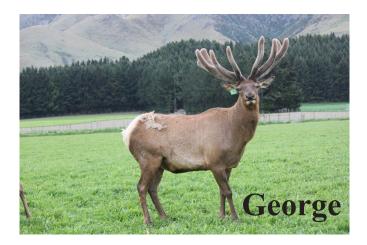

## Sires

**Isobar G246/12** Tikana bull, Storm son,18kgs EWS birth year ADG 450g

**George G386/13** Tikana bull, Nepia son, 20kgs EWS birth year ADG 425g

**G513/15** Tikana bull, Nepia son, 12kgs EWS birth year ADG 390g