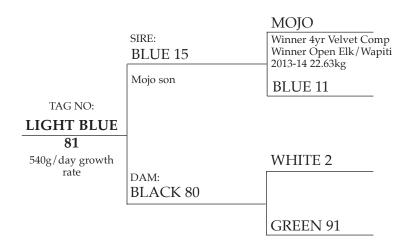

#### **BLUE 15**

A Mojo grandson 3yr old velvet = 11.4kgs 3rd in National 3yr Comp Birth to a year growth rate 520g/day Used at Littlebourn last 3yrs as a sire bull