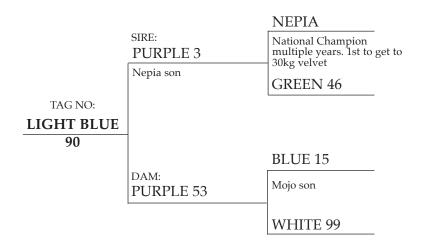

#### **PURPLE 3**

A son of Nepia.

Top Deer select traits in CW Carcass wt, WIZ and Terminal Index.

Given the first calvers for first mating.

2yr velvet 5.7kgs and carried on as a top allrounder.

Sold to another top deer stud.

## **NEPIA**

Purple 3, Purple 5 are sons of Nepia so 11 of Sale Bulls are Grandsons of Nepia

Champion All Comers National Velvet Competition 2015, 2016 Reverse Champion All Comers National Velvet Competition 2014 Champion of Champions EWSNZ Velvet Competition 2013, 2014, 2015, 2016, 2017

Winner Elk Supreme National Velvet Competition 2014, 2015 VELVET

2 year 7.2kg 20/20.5cm EW1S 5 year 19.0kg 30cm EWSupreme 3 year 14kg 26cm EWSupreme 6 year 22.6kg EWSupreme

4 year 18.2kg 29/30 EWSupreme 7 year 26.3kg EWSupreme