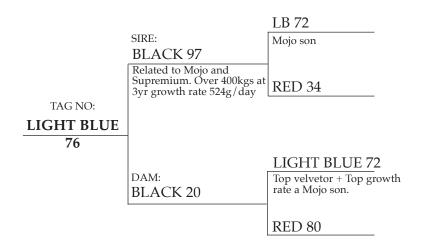

#### **BLACK 97**

Grandson of Supremium

Over 400 kgs at 3 yrs of age, our biggest yet

7.7 kgs as a 3 yr old to over 16.5 as a 6 yr old

524 g/day growth from birth to weaning

Top all round.

#### **COMMENTS:**

Top 25% for Carla. Sire is the biggest and highest weight (growth rate) ever at Littlebourne at 524g/day at 400kgs at 3 yr.

| SALE WEIGHT: | PRICE: |
|--------------|--------|
|--------------|--------|