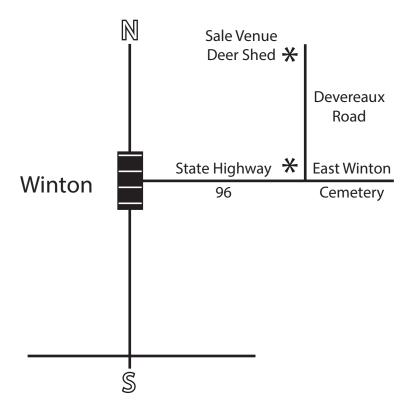

# Pullars Littlebourne Farm Ltd

1.00pm Start

321 Devereaux Road
Winton
Monday 15th January 2024

## SOUTHERN ELITE ELK/WAPITI SIRE SALE

on farm Devereaux Road Winton,
Monday 15th January 2024