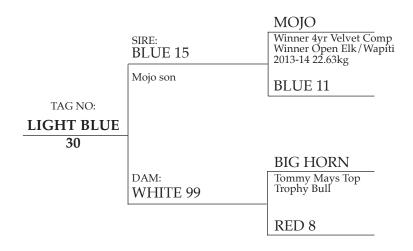

#### **BLUE 15**

A Mojo grandson 3yr old velvet = 11.4kgs 3rd in National 3yr Comp Birth to a year growth rate 520g/day Used at Littlebourn last 3yrs as a sire bull