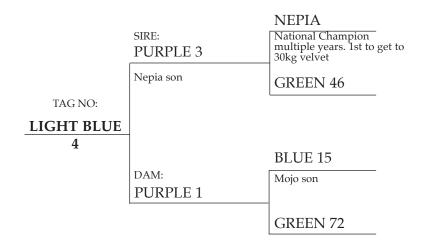

## **NEPIA**

Purple 3, Purple 5 are sons of Nepia so 11 of Sale Bulls are Grandsons of Nepia

Champion All Comers National Velvet Competition 2015, 2016 Reverse Champion All Comers National Velvet Competition 2014 Champion of Champions EWSNZ Velvet Competition 2013, 2014, 2015, 2016, 2017

Winner Elk Supreme National Velvet Competition 2014, 2015 VELVET

2 year 7.2kg 20/20.5cm EW1S 5 year 19.0kg 30cm EWSupreme 3 year 14kg 26cm EWSupreme 6 year 22.6kg EWSupreme

4 year 18.2kg 29/30 EWSupreme 7 year 26.3kg EWSupreme