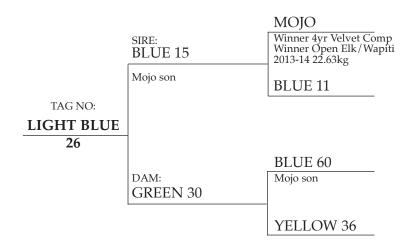

#### 2024 Littlebourne Sale Bulls

| Lot     | Tag     | Sire     | CW<br>Carcass<br>Weight kg | EMA<br>eBV      | W12<br>Weight 12<br>mths kg | Terminal<br>Index | CARLA<br>10 eBV | 2 yr old<br>velvet kg | 3 yr old<br>velvet kg |
|---------|---------|----------|----------------------------|-----------------|-----------------------------|-------------------|-----------------|-----------------------|-----------------------|
| 1       | LB64/95 | P3       | +5.93                      | +11.55          | +14.44                      | +2523             | +143            | 5 kg                  | 5.8 kg est.           |
| 2       | LB90    | Р3       | +5.97                      | +1.73           | +11.42                      | +2515             | +28             | 6 kg                  | 6.3 kg                |
| 3       | LB45    | Р3       | +9.4                       | +0.19           | +18.81                      | +3067             | +112            | 5.1 kg                | 10 kg est.            |
| 4       | LB81    | Blue 15  | +9.3                       | +0.93           | +18.61                      | +3061             | +19             | 5.1 kg                | 7.3 kg                |
| 5       | LB4     | Р3       | +7.8                       | +1.63           | +15.44                      | +3059             | +30             | 4.7 kg                | 7.3 kg                |
| 6       | LB76    | Black 97 | +7.3                       | +1.82           | +16.63                      | +2965             | +72             | 4 kg                  | 6.1 kg                |
| 7       | LB29    | Blue 15  | +7.6                       | +0.93           | +15.30                      | +2777             | +90             | 4.7 kg                | 7.1 kg                |
| 8       | LB36    | Blue 15  | +7.4                       | +1.03           | +14.71                      | +2645             | +19             | 4.3 kg                | 8.9 kg                |
| 9       | LB10    | Blue 15  | +5.92                      | +1.4            | +11.57                      | +2522             | +84             | 4.4 kg                | 6.2 kg                |
| 10      | LB34    | P5       | +5.8                       | +0.88           | +11.42                      | +2514             | +5              | 5 kg                  | 9 kg                  |
| 11      | LB26    | Blue 15  | +5.94                      | +0.44           | +13.71                      | +2215             | +27             | 3.9 kg                | 6 kg                  |
| 12      | LB3     | P5       | +5.81                      | +2.26           | +16.33                      | +2212             | +126            | 5.2 kg                | 7.7 kg                |
| 13      | LB30    | Blue 15  | +5.80                      | +1.7            | +11.45                      | +2134             | +2              | 5 kg                  | 6.1 kg                |
| 14      | LB42    | Blue 15  | +5.82                      | +0.88           | +11.46                      | +1911             | +58             | 4.7 kg                | 6.2 kg                |
| 15      | LB100   | P5       | +4.71                      | +0.72           | +11.31                      | +1922             | +194            | 5.7 kg                | 8.8 kg                |
| 16      | LB21    | P5       | +4.81                      | +1.61           | +9.54                       | +1912             | +191            | 4.6 kg                | 6.8 kg                |
| 17      | LB40    | P5       | +4.92                      | +1.52           | +7.91                       | +1734             | +102            | 4.4 kg                | 5.5 kg                |
| 18      | LB11    | Blue 15  | +4.72                      | -0.51           | +11.52                      | +1598             | +51             | 3.8 kg                | 5.2 kg                |
| 19      | LB14    | Blue 15  | +5.81                      | +0.90           | +10.41                      | +1672             | +133            | 3.9 kg                | 6.6 kg                |
| 20      | LB44    | P5       | +4.7                       | +1.62           | +9.27                       | +1594             | +55             | 4.5 kg                | 7.0 kg                |
| Top 2%  |         |          | kgs                        | cm <sup>2</sup> | kgs                         | \$Hind            |                 | kg                    | kg                    |
| Top 10% |         |          |                            |                 |                             |                   |                 |                       |                       |
| Top 25% |         |          |                            |                 |                             |                   |                 |                       |                       |
| Top 50% |         |          |                            |                 |                             |                   |                 |                       |                       |