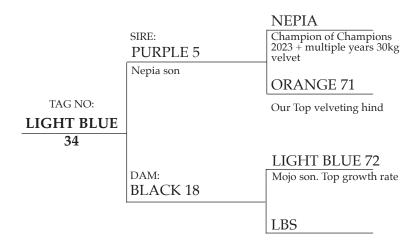

#### 2024 Littlebourne Sale Bulls

| Lot     | Tag     | Sire     | CW<br>Carcass<br>Weight kg | EMA<br>eBV      | W12<br>Weight 12<br>mths kg | Terminal<br>Index | CARLA<br>10 eBV | 2 yr old<br>velvet kg | 3 yr old<br>velvet kg |
|---------|---------|----------|----------------------------|-----------------|-----------------------------|-------------------|-----------------|-----------------------|-----------------------|
| 1       | LB64/95 | P3       | +5.93                      | +11.55          | +14.44                      | +2523             | +143            | 5 kg                  | 5.8 kg est.           |
| 2       | LB90    | Р3       | +5.97                      | +1.73           | +11.42                      | +2515             | +28             | 6 kg                  | 6.3 kg                |
| 3       | LB45    | Р3       | +9.4                       | +0.19           | +18.81                      | +3067             | +112            | 5.1 kg                | 10 kg est.            |
| 4       | LB81    | Blue 15  | +9.3                       | +0.93           | +18.61                      | +3061             | +19             | 5.1 kg                | 7.3 kg                |
| 5       | LB4     | Р3       | +7.8                       | +1.63           | +15.44                      | +3059             | +30             | 4.7 kg                | 7.3 kg                |
| 6       | LB76    | Black 97 | +7.3                       | +1.82           | +16.63                      | +2965             | +72             | 4 kg                  | 6.1 kg                |
| 7       | LB29    | Blue 15  | +7.6                       | +0.93           | +15.30                      | +2777             | +90             | 4.7 kg                | 7.1 kg                |
| 8       | LB36    | Blue 15  | +7.4                       | +1.03           | +14.71                      | +2645             | +19             | 4.3 kg                | 8.9 kg                |
| 9       | LB10    | Blue 15  | +5.92                      | +1.4            | +11.57                      | +2522             | +84             | 4.4 kg                | 6.2 kg                |
| 10      | LB34    | P5       | +5.8                       | +0.88           | +11.42                      | +2514             | +5              | 5 kg                  | 9 kg                  |
| 11      | LB26    | Blue 15  | +5.94                      | +0.44           | +13.71                      | +2215             | +27             | 3.9 kg                | 6 kg                  |
| 12      | LB3     | P5       | +5.81                      | +2.26           | +16.33                      | +2212             | +126            | 5.2 kg                | 7.7 kg                |
| 13      | LB30    | Blue 15  | +5.80                      | +1.7            | +11.45                      | +2134             | +2              | 5 kg                  | 6.1 kg                |
| 14      | LB42    | Blue 15  | +5.82                      | +0.88           | +11.46                      | +1911             | +58             | 4.7 kg                | 6.2 kg                |
| 15      | LB100   | P5       | +4.71                      | +0.72           | +11.31                      | +1922             | +194            | 5.7 kg                | 8.8 kg                |
| 16      | LB21    | P5       | +4.81                      | +1.61           | +9.54                       | +1912             | +191            | 4.6 kg                | 6.8 kg                |
| 17      | LB40    | P5       | +4.92                      | +1.52           | +7.91                       | +1734             | +102            | 4.4 kg                | 5.5 kg                |
| 18      | LB11    | Blue 15  | +4.72                      | -0.51           | +11.52                      | +1598             | +51             | 3.8 kg                | 5.2 kg                |
| 19      | LB14    | Blue 15  | +5.81                      | +0.90           | +10.41                      | +1672             | +133            | 3.9 kg                | 6.6 kg                |
| 20      | LB44    | P5       | +4.7                       | +1.62           | +9.27                       | +1594             | +55             | 4.5 kg                | 7.0 kg                |
| Top 2%  |         |          | kgs                        | cm <sup>2</sup> | kgs                         | \$Hind            |                 | kg                    | kg                    |
| Top 10% |         |          |                            |                 |                             |                   |                 |                       |                       |
| Top 25% |         |          |                            |                 |                             |                   |                 |                       |                       |
| Top 50% |         |          |                            |                 |                             |                   |                 |                       |                       |