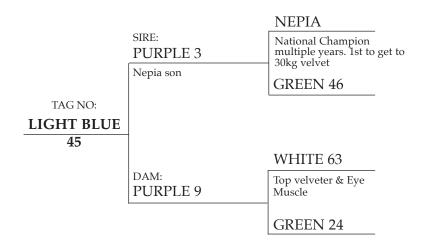

#### **PURPLE 3**

A son of Nepia.

Top Deer select traits in CW Carcass wt, WIZ and Terminal Index.

Given the first calvers for first mating.

2yr velvet 5.7kgs and carried on as a top allrounder.

Sold to another top deer stud.

## **NEPIA**

Purple 3, Purple 5 are sons of Nepia so 11 of Sale Bulls are Grandsons of Nepia

Champion All Comers National Velvet Competition 2015, 2016 Reverse Champion All Comers National Velvet Competition 2014 Champion of Champions EWSNZ Velvet Competition 2013, 2014, 2015, 2016, 2017

Winner Elk Supreme National Velvet Competition 2014, 2015 VELVET

2 year 7.2kg 20/20.5cm EW1S 5 year 19.0kg 30cm EWSupreme 3 year 14kg 26cm EWSupreme 6 year 22.6kg EWSupreme

4 year 18.2kg 29/30 EWSupreme 7 year 26.3kg EWSupreme