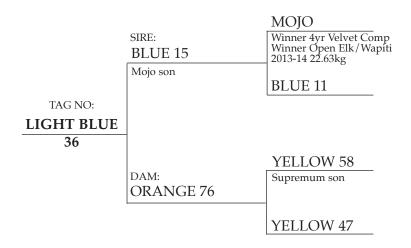

#### **BLUE 15**

A Mojo grandson 3yr old velvet = 11.4kgs 3rd in National 3yr Comp Birth to a year growth rate 520g/day Used at Littlebourn last 3yrs as a sire bull

#### **COMMENTS:**

Used over our younger hinds this year. Fawns on the ground. 2nd best overall in this catalogue for Terminal Index, W12 and carcass wt. Growth rate per day and velvet also exceptional. Buy with confidence we at Littlebourne have used this impressive bull.