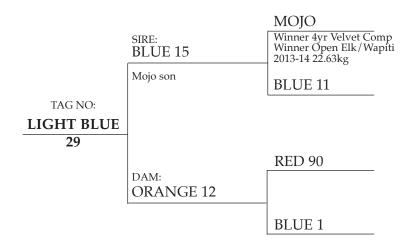

#### **BLUE 15**

A Mojo grandson 3yr old velvet = 11.4kgs 3rd in National 3yr Comp Birth to a year growth rate 520g/day Used at Littlebourn last 3yrs as a sire bull

#### **COMMENTS:**

Used in the 2023 breeding season. Has fawns on the ground. Our topped ranked Terminal Index and top 5% on Carla and look at that growth rate and velvet weight. A top allrounder that's why used at Littlebourne as a sire.