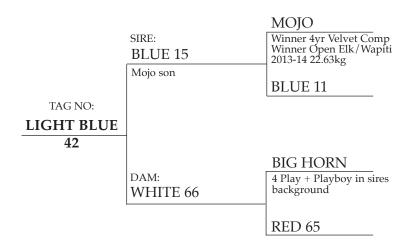

#### **BLUE 15**

A Mojo grandson 3yr old velvet = 11.4kgs 3rd in National 3yr Comp Birth to a year growth rate 520g/day Used at Littlebourn last 3yrs as a sire bull