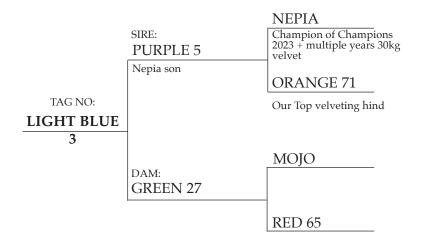

#### **PURPLE 5**

A son of Nepia

A top velveter at 2 yrs old 8.7kgs velvet. Died shortly after velveting as 2 yr old. Was going to be our main stud bull for years but died early.

In the top 2% for Eye muscle, Top 5% for Carla and within herd for velvet Ranked No 1.

#### **PURPLE 3**

A son of Nepia.

Top Deer select traits in CW Carcass wt, WIZ and Terminal Index.

Given the first calvers for first mating.

2yr velvet 5.7kgs and carried on as a top allrounder.

Sold to another top deer stud.