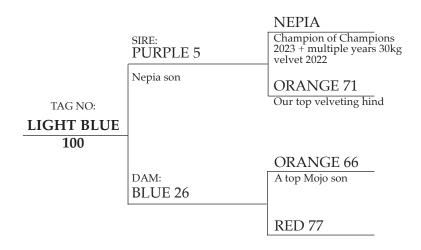

#### **PURPLE 5**

A son of Nepia

A top velveter at 2 yrs old 8.7kgs velvet. Died shortly after velveting as 2 yr old. Was going to be our main stud bull for years but died early.

In the top 2% for Eye muscle, Top 5% for Carla and within herd for velvet Ranked No 1.