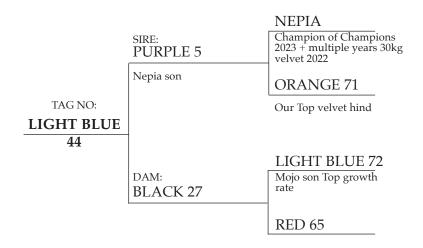

## **NEPIA**

Purple 3, Purple 5 are sons of Nepia so 11 of Sale Bulls are Grandsons of Nepia

Champion All Comers National Velvet Competition 2015, 2016 Reverse Champion All Comers National Velvet Competition 2014 Champion of Champions EWSNZ Velvet Competition 2013, 2014, 2015, 2016, 2017

Winner Elk Supreme National Velvet Competition 2014, 2015 VELVET

2 year 7.2kg 20/20.5cm EW1S 5 year 19.0kg 30cm EWSupreme 3 year 14kg 26cm EWSupreme 6 year 22.6kg EWSupreme

4 year 18.2kg 29/30 EWSupreme 7 year 26.3kg EWSupreme

PEDIGREE PRODUCTION PROFIT