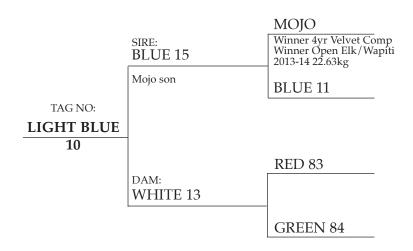

#### 2024 Littlebourne Sale Bulls

| Lot     | Tag     | Sire     | CW<br>Carcass<br>Weight kg | EMA<br>eBV      | W12<br>Weight 12<br>mths kg | Terminal<br>Index | CARLA<br>10 eBV | 2 yr old<br>velvet kg | 3 yr old<br>velvet kg |
|---------|---------|----------|----------------------------|-----------------|-----------------------------|-------------------|-----------------|-----------------------|-----------------------|
| 1       | LB64/95 | P3       | +5.93                      | +11.55          | +14.44                      | +2523             | +143            | 5 kg                  | 5.8 kg est.           |
| 2       | LB90    | Р3       | +5.97                      | +1.73           | +11.42                      | +2515             | +28             | 6 kg                  | 6.3 kg                |
| 3       | LB45    | Р3       | +9.4                       | +0.19           | +18.81                      | +3067             | +112            | 5.1 kg                | 10 kg est.            |
| 4       | LB81    | Blue 15  | +9.3                       | +0.93           | +18.61                      | +3061             | +19             | 5.1 kg                | 7.3 kg                |
| 5       | LB4     | Р3       | +7.8                       | +1.63           | +15.44                      | +3059             | +30             | 4.7 kg                | 7.3 kg                |
| 6       | LB76    | Black 97 | +7.3                       | +1.82           | +16.63                      | +2965             | +72             | 4 kg                  | 6.1 kg                |
| 7       | LB29    | Blue 15  | +7.6                       | +0.93           | +15.30                      | +2777             | +90             | 4.7 kg                | 7.1 kg                |
| 8       | LB36    | Blue 15  | +7.4                       | +1.03           | +14.71                      | +2645             | +19             | 4.3 kg                | 8.9 kg                |
| 9       | LB10    | Blue 15  | +5.92                      | +1.4            | +11.57                      | +2522             | +84             | 4.4 kg                | 6.2 kg                |
| 10      | LB34    | P5       | +5.8                       | +0.88           | +11.42                      | +2514             | +5              | 5 kg                  | 9 kg                  |
| 11      | LB26    | Blue 15  | +5.94                      | +0.44           | +13.71                      | +2215             | +27             | 3.9 kg                | 6 kg                  |
| 12      | LB3     | P5       | +5.81                      | +2.26           | +16.33                      | +2212             | +126            | 5.2 kg                | 7.7 kg                |
| 13      | LB30    | Blue 15  | +5.80                      | +1.7            | +11.45                      | +2134             | +2              | 5 kg                  | 6.1 kg                |
| 14      | LB42    | Blue 15  | +5.82                      | +0.88           | +11.46                      | +1911             | +58             | 4.7 kg                | 6.2 kg                |
| 15      | LB100   | P5       | +4.71                      | +0.72           | +11.31                      | +1922             | +194            | 5.7 kg                | 8.8 kg                |
| 16      | LB21    | P5       | +4.81                      | +1.61           | +9.54                       | +1912             | +191            | 4.6 kg                | 6.8 kg                |
| 17      | LB40    | P5       | +4.92                      | +1.52           | +7.91                       | +1734             | +102            | 4.4 kg                | 5.5 kg                |
| 18      | LB11    | Blue 15  | +4.72                      | -0.51           | +11.52                      | +1598             | +51             | 3.8 kg                | 5.2 kg                |
| 19      | LB14    | Blue 15  | +5.81                      | +0.90           | +10.41                      | +1672             | +133            | 3.9 kg                | 6.6 kg                |
| 20      | LB44    | P5       | +4.7                       | +1.62           | +9.27                       | +1594             | +55             | 4.5 kg                | 7.0 kg                |
| Top 2%  |         |          | kgs                        | cm <sup>2</sup> | kgs                         | \$Hind            |                 | kg                    | kg                    |
| Top 10% |         |          |                            |                 |                             |                   |                 |                       |                       |
| Top 25% |         |          |                            |                 |                             |                   |                 |                       |                       |
| Top 50% |         |          |                            |                 |                             |                   |                 |                       |                       |