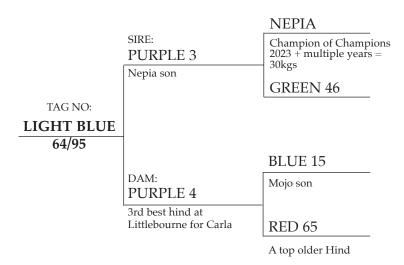

#### **PURPLE 3**

A son of Nepia.

Top Deer select traits in CW Carcass wt, WIZ and Terminal Index.

Given the first calvers for first mating.

2yr velvet 5.7kgs and carried on as a top allrounder.

Sold to another top deer stud.

## **NEPIA**

Purple 3, Purple 5 are sons of Nepia so 11 of Sale Bulls are Grandsons of Nepia

Champion All Comers National Velvet Competition 2015, 2016 Reverse Champion All Comers National Velvet Competition 2014 Champion of Champions EWSNZ Velvet Competition 2013, 2014, 2015, 2016, 2017

Winner Elk Supreme National Velvet Competition 2014, 2015 VELVET

2 year 7.2kg 20/20.5cm EW1S 5 year 19.0kg 30cm EWSupreme 3 year 14kg 26cm EWSupreme 6 year 22.6kg EWSupreme

4 year 18.2kg 29/30 EWSupreme 7 year 26.3kg EWSupreme